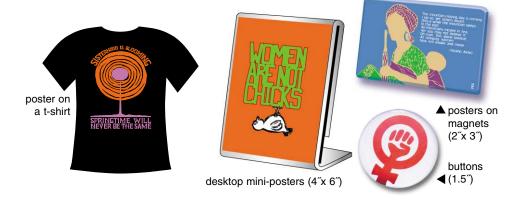

### **Poster reproductions:**

- *Quality reprints* (8"x 12" \$15; 12"x 18" \$40)
- Refrigerator magnets (2"x 3"–\$4)
- Desktop mini-posters (4"x 6"-\$15)
- Posters on t-shirts (100% cotton \$20)
- Original silkscreen poster (20"x 26"-\$200)

Plus, we have second-wave feminist...

- Button reproductions (1.5"–\$1)
- Rock Band album (CD, \$16)

Ask about quantity discounts.

**Quality reprints.** Most posters on paper are digitally printed as orders are received using archival quality materials that won't fade. The "Sisterhood" reprint is silkscreend on black paper. Our poster reprints will last a lifetime (70-90 years) when framed.